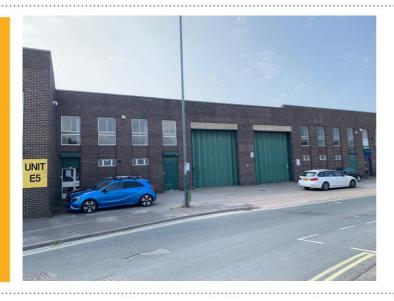

## **DERBY WAREHOUSE UNITS WITH GREAT ROAD CONNECTIONS**

If you are looking for production or warehouse space in Derby with excellent access to the A52, A61, inner and outer ring roads then West Meadows Industrial Estate is the place to be.

FHP Property Consultants and joint agents Innes England are instructed to market two units. Unit G4 is 6,392ft<sup>2</sup>, whilst E6/E7 is 9,618ft<sup>2</sup>, and also has a mezzanine floor which can stay or be removed if neccesary. Both units have 2 storey offices, full height loading access and parking to the front.