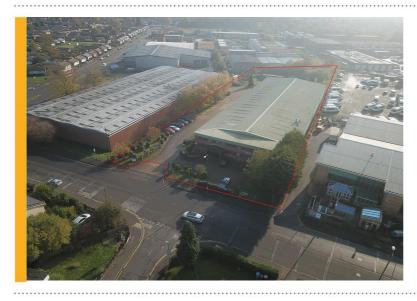

## **SOME GOOD NEWS** IN TROUBLED TIMES - SUBSTANTIAL SALE **COMPLETES ON GLAISDALE DRIVE**

On behalf of investor clients, FHP have completed the sale of substantial warehouse and industrial premises on Glaisdale Drive, Nottingham. Handled by Tim Gilbertson and Chris Proctor of FHP, the sale sees just under 30,000ft<sup>2</sup> of space sold.