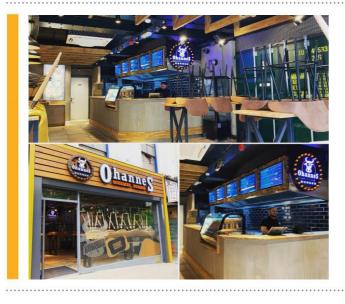

## **OHANNES BURGER OPENS SECOND UK** SITE

Despite current circumstances surrounding Covid-19, gourmet burger restaurant Ohannes Burger has opened their second UK site at 61 Long Row, Nottingham city centre.

The popular franchise, with 16 restaurants across Turkey, opened their first UK branch in Arnold on the outskirts of Nottingham in November 2019 and has quickly gained a reputation for top quality handmade burgers at affordable prices. They have transformed the 570ft<sup>2</sup> ground floor with basement stores, former Maryland Chicken takeaway with an eclectic fit out into a venue seating up to 30 people with open kitchen.

Ohannes are an exciting new brand and it is testament to Nottingham that they have chosen to launch the UK business here, following the success in Turkey. Long Row is an ideal location with them being in and amongst a great mix of food operators benefiting from strong footfall throughout the day and night. Their impressive fit out makes them really stand out".