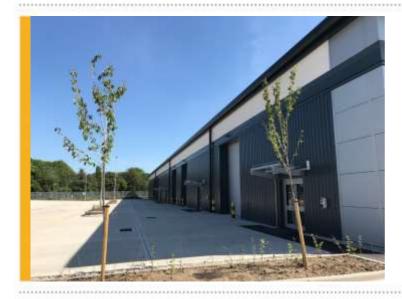

## SECOND MAJOR OCCUPIER ANNOUNCED AT CROWN PARK, DERBY

Following the sale of Unit B1 to Sunset VW, FHP Property Consultants are pleased to have brokered the letting of Unit B2 to national chain Screwfix.

The building extends to just over 5,000ft<sup>2</sup> and was taken on a new lease.

The remaining units range in size from 4,465ft² up to 7,750ft², or in combination to provide up to 17,992ft² with generous yard space within a landscaped managed environment.