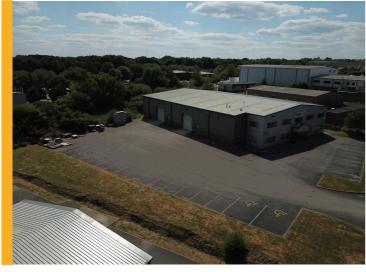

## **FABULOUS UNIT WITH** LARGE YARD AND **EXPANSION LAND AVAILABLE TO BUY IN HEANOR**

As a result of the forthcoming relocation of our Client, the current owner occupier of this fantastic unit on Heanor Gate Industrial Estate, we are pleased to provide a rare opportunity to buy substantial modern space with the key benefit of a large yard and expansion land.

The sale is being handled by Tim Gilbertson, Chris Proctor and Darran Severn of FHP and Tim Gilbertson commented:-

"I bought this unit for our Client some years ago and it has served him well. It's a credit to him as it has been maintained in an immaculate condition with fantastic ground floor offices and ancillary space, including canteen and board room, leading to large open span storage or production space beyond.

There is also a first floor which is currently used for storage but could equally be turned into additional office space.

The key benefit of the building though is the large site upon which it sits which is currently configured to provide a substantial yard but also has additional expansion land to the rear which would enable (subject to planning) expansion of the building and / or expansion of the car park and yard area.