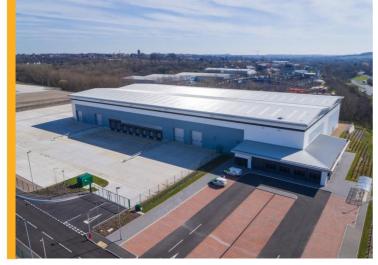

## HERMES OPEN AND TRADING AT PANATTONI PARK, NOTTINGHAM

.....

It is really fulfilling to see the press releases confirming that Hermes are now opening at Panattoni Park, Nottingham and creating 100 jobs.

For us at FHP it is the culmination of more than 15 years' work - when we first became involved in the site it was being reclaimed and filled by our Clients, BGL Landfill.

We worked with a number of Developers and finally Panattoni have delivered such an exciting scheme building 714,000ft<sup>2</sup> in a deal of regional and national significance.