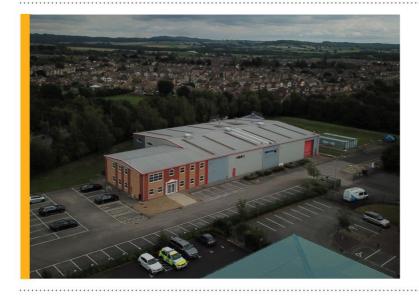

## ess release 20

**BIG POWER, BIG SITE! AVAILABLE TO BUY OR RENT** 25,000FT<sup>2</sup> BECOMES AVAILABLE JUST NORTH OF NOTTINGHAM

Production space with a major existing power supply is always hard to find, so we are delighted to make available (particularly as the opportunity can be purchased or rented) a substantial production / warehouse unit with high calibre offices on a site of over 2 acres at Linby / Hucknall just north of Nottingham.

This building is presented in terrific order throughout, it has been augmented by the addition of high calibre offices and the fact that it sits on such a large site of 2.25 acres offering scope, subject to planning, for extension of the existing building or external storage etc means that the high power supply and excellent building really should create interest from the word go.

It is a good location as well, quick access to Junctions 27 and 26 of the M1 Motorway and with such a large site, offering large car park, and the high calibre building it will hopefully create interest from the start of our marketing campaign".