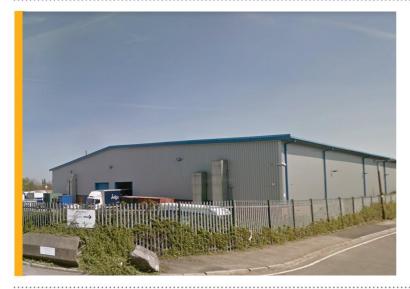

3 Keys Road, Alfreton offers really good quality space of just under 25,000ft<sup>2</sup> with self contained secure yard and additional secure car park, all available to rent on a new lease immediately.

Being marketed by the Derby and Nottingham Offices of FHP, it is anticipated that this building will generate interest quickly as it offers simple space, in good order throughout, but to be improved still further by our Clients in the coming weeks to present immaculately.

It is not often detached space such as this with its own yard and additional car park becomes available and hopefully interest will be generated immediately.

For further information or to arrange a viewing please contact Tim Gilbertson (tim@fhp.co.uk / 07887 787 893) or Chris Proctor (07747 464 770 / chris@fhp.co.uk) at FHP Property Consultants.