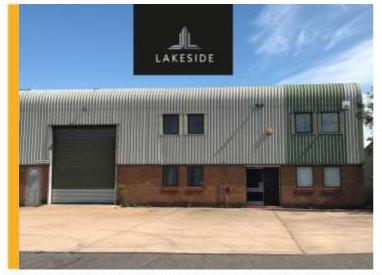

## NEW CRAFT BREWERY COMING TO NOTTINGHAM

The new owners of The Lakeside Nottingham on Mansfield Road, which is currently undergoing an extensive refurbishment to provide the highest specification of wedding, dining and bar venue, have taken an additional 5,122ft<sup>2</sup> industrial unit for the production of their new craft beers. The new brewery site is due to open later this year with The Lakeside venue opening later this year as well.