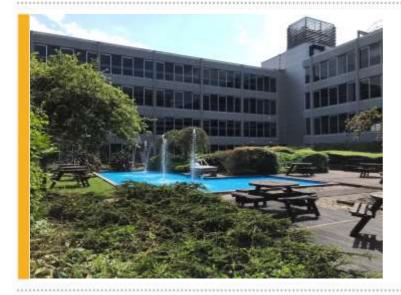

Whilst in due course the new way of working will become clearer and more certain, some companies are looking for flexibility in the interim. One solution could be found in large multi-let office buildings where Landlords can provide flexible terms and space to suit. One such option in Derby is Cardinal Square which can offer a range of space including rooms for 2, 3, 5 or 8 people, through to self-contained suites of 1,000ft² or 2,000ft² up to entire floors of 6,000ft². Smaller rooms are fully furnished, and the entire building has fibre broadband with various packages available. There is a landscaped courtyard garden with fountains, tables and chairs for outside meetings and the availability of on-site parking and bike storage. The Landlords can also offer short or long term leases with the ability to upsize or downsize as appropriate so there is flexibility as working practices evolve.