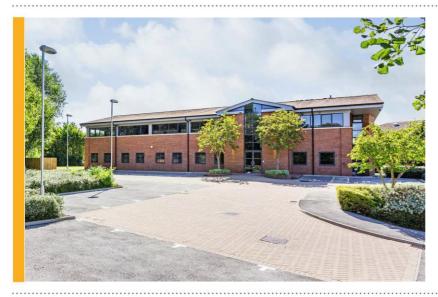

## **SUBSTANTIAL** REFURBISHMENT **COMPLETED AT RESOURCE HOUSE ON PHOENIX BUSINESS PARK**

The Landlords of Resource House have now completed a Grade A refurbishment of the building having acquired the property earlier this year. The property comprises a substantial detached office building on its own gated site on Phoenix Business Park extending to 8,438ft<sup>2</sup> with extensive car parking.

Works commenced during the Coronavirus lockdown, and a full-scale refurbishment has been carried out to include remodelling of the property both internally and externally to provide fully landscaped grounds and an internal refurbishment which includes new LED lighting, a brand new air-conditioning system, high specification kitchens on both floors and WC facilities which now incorporate showers and changing facilities suitable for occupiers with cyclists.