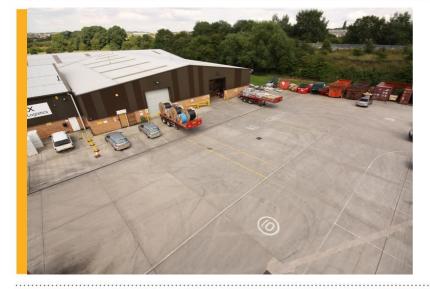

At just over 20,000ft<sup>2</sup> it is a good quality building and Tim Gilbertson commented:-

"I previously let this building for our clients and once again they would like to rent or sell the property. It is a really good simple building, forming part of a small development that sits on its own securely fenced and gated shared site.

It also benefits from a good location, just off the A38 and Junction 28 of the M1 therefore having easy access to the motorway network.

This building would be ideal for any production or distribution use given that it offers very simple configuration and with good loading access and allocated car parking, I hope that we can quickly encourage new interest.