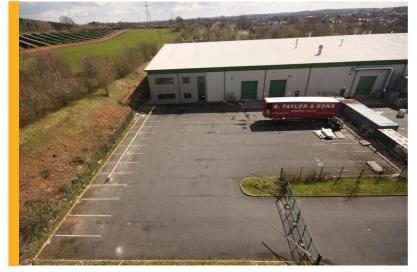

## EXCELLENT STORAGE SPACE AVAILABLE IN MANSFIELD

.....

With the benefit of its own securely fenced and gated large yard and car park, Unit B1 Concorde Way, Millennium Business Park offers good quality storage or potential production space which is immediately available on a new lease.

The current occupier is leaving due to outgrowing the space, which is great news to hear as the industrial and distribution market continues to perform well with stock levels still lower than would be ideal.

This building offers an excellent opportunity for any expanding distribution or potential manufacturing company to take self-contained space which provides an excellent working environment.

To be marketed by Tim Gilbertson and Chris Proctor of FHP, early interest is sought with the building available immediately on a new lease.