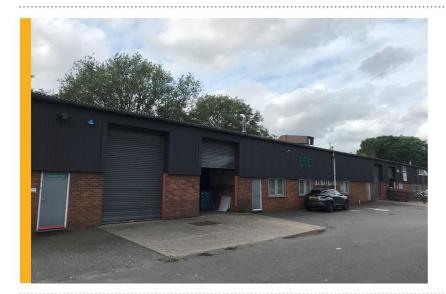

## **INDUSTRIAL UNIT SOLD ON DEBDALE LANE, KEYWORTH**

FHP Property Consultants are delighted to confirm the sale of Units 2, 3 & 4 Debdale Lane, Keyworth to a private investor. The purchaser will be undertaking an extensive refurbishment of the units. The purchaser will be occupying one of the units for his own business and the other two units from 2,682ft2 up to 5,868ft2 will be available to rent on flexible lease terms.

FHP Property Consultants are delighted to have been retained as the marketing agents by the new owners of Units 2, 3 4 Debdale Lane, Keyworth.

Chris Proctor of FHP Property Consultants who brokered the deal commented:-

"I am firstly absolutely delighted to have completed this sale on behalf of my clients, Polly Thomas and Gerry Thomas. Secondly, I am very excited by the proposition of these units being refurbished to provide high quality industrial space from 2,682ft² up to 5,868ft² in size. I suspect the units will be well received by the market and I look forward to bringing forward interest for our new client".