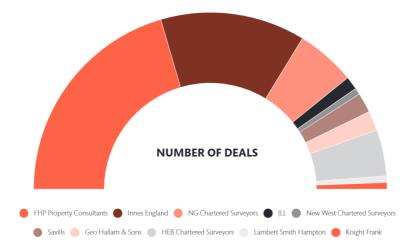

## **Radius DX Nottingham Office League Table**

| Ranking | Agent                              | Total space<br>disposed (sq ft) | Number of deals | Average deal<br>size (sq ft) |
|---------|------------------------------------|---------------------------------|-----------------|------------------------------|
| 1 (1)   | FHP Property<br>Consultants        | 163,019                         | 34              | 4,795                        |
| 2 (3)   | Innes England                      | 110,738                         | 22              | 5,034                        |
| 3 (4)   | NG Chartered<br>Surveyors          | 42,138                          | 9               | 4,682                        |
| 4 (5)   | JLL                                | 32,012                          | 2               | 16,006                       |
| 5 (-)   | New West<br>Chartered<br>Surveyors | 28,697                          | 1               | 28,697                       |
| 6 (6)   | Savills                            | 20,960                          | 3               | 6,987                        |
| 7 (8)   | Geo Hallam &<br>Sons               | 10,794                          | 3               | 3,598                        |
| 8 (7)   | HEB Chartered<br>Surveyors         | 9,210                           | 7               | 1,316                        |
| 9 (-)   | Lambert Smith<br>Hampton           | 6,653                           | 1               | 6,653                        |
| 10 (2)  | Knight Frank                       | 3,184                           | 1               | 3,184                        |

### Source: Radius Data Exchange

Last years position in brackets. The table covers disposals in Nottingham (NG1-NG12) for the period 01/09/2019 to 31/08/2020. Occupational sales and lettings are included. Joint agency deals are related to both agents.