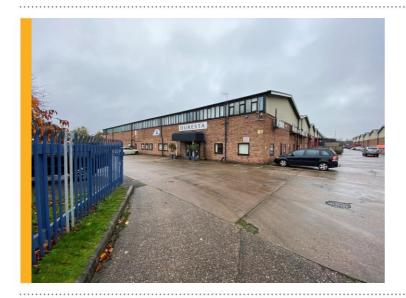

## **BIG STORAGE OR** PRODUCTION SPACE **AVAILABLE IN LONG EATON NOW!**

There's no doubt that despite the horrible events of the last few months the distribution and industrial market continues to roll forwards and a lack of space rather than too much continues to be a problem throughout the East Midlands. With this in mind, Tim Gilbertson is pleased to bring forward the availability of just over 70,000ft<sup>2</sup> of good quality space on Long Eaton Industrial Estate in Long Eaton on the edge of Nottingham and Derby.

Tim commented:-

"Set between the border of Derbyshire and Nottinghamshire, this building offers good quality cost effective storage or production space with quick access, not only to the main East Midlands cities, but also to the A50 and Junction 24A of the M1 motorway.

Very accessible for local labour as well as good access to the regional motorway network, the building offers simple straightforward space with a good sized delivery yard and extensive parking.

Hopefully this building will plug a gap in the market and provide a home to an expanding local business."