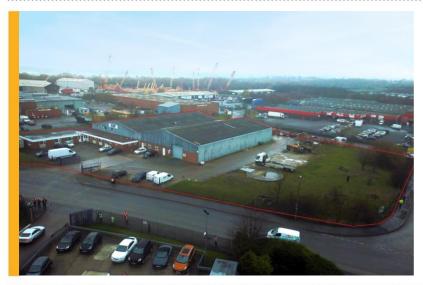

Opportunities to buy and rent are few and far between so hopefully the forthcoming availability of a unit of over 25,000ft<sup>2</sup> on the popular Cotes Park Industrial Estate at Somercotes in Alfreton, which sits on a large site of over 2 acres, might appeal to any number of potential occupiers.

The building totals over 25,000ft<sup>2</sup> and will be presented in excellent order throughout, but perhaps the key attraction here is the large site upon which it sits extending to just over 2 acres.