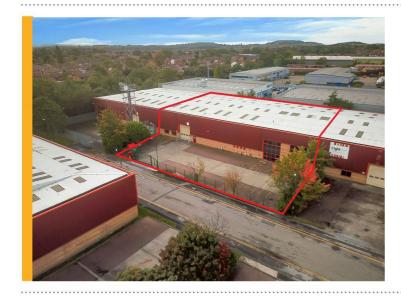

## 16,000FT<sup>2</sup> LETTING **TO WINDOW & DOOR SPECIALISTS ACHIEVED ON GLAISDALE DRIVE**, **NOTTINGHAM**

FHP Property Consultants, acting on behalf of institutional clients of Barings Real Estate, are delighted to welcome window and door specialists Safestyle UK plc to Unit 2 Glaisdale Point, Nottingham. The 15,762ft<sup>2</sup> unit was refurbished recently and had not been on the market for very long.

"The location of Glaisdale Drive continues to show its strength with another household name secured on this good quality warehouse unit which had only come to the market earlier this year. FHP have completed over 75,000ft² on the Glaisdale Drive estate in 2020 and have Units 4 & 5 Glaisdale Point under offer currently, which is due to complete shortly as well. We wish Safestyle UK all the best with the expansion, which has been led by a growth in home improvements in 2020".