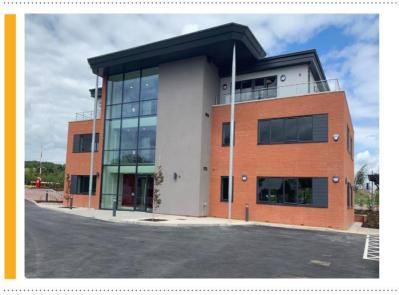

The 2,713 sq ft Grade A Office suite is situated within a brand new, attractive modern building and provides open plan accommodation benefitting from LED lighting, heating and cooling, shower facilities and full height feature reception area.

The property is located on the edge of a major residential development next to Wheatcroft Garden Centre which also includes an Aldi supermarket, Costa Coffee Drive-Thru and McDonald's. The property is well located for West Bridgford, Nottingham, the A52 ring road, the A46 and J24 of the M1 motorway.