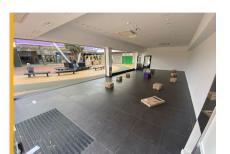

# Ground floor sales 85.56m² (921ft²)

- Prime retail destination with a mix of national and independent retailers including H&M, JD, Pandora, Bert & Gerts and DJ Collectables
- Access to substantial annual footfall and a catchment population of 295,000
- Parking facilities for 950 cars
- Regular on site events
- Access to centre marketing and social media
- Lease: New lease available
- Rent: £65,000 per annum exclusive of VAT
- Service Charge: £19,317
- Buildings insurance: £383
- Rateable Value (2023): £34,250

## **Accommodation**

| Floor              | m²     | ft²   |
|--------------------|--------|-------|
| Ground floor sales | 85.56  | 921   |
| Basement           | 64.47  | 694   |
| First Floor        | 146.32 | 1,575 |