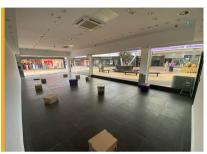

# Ground floor sales 85.56m² (921ft²)

- Prime retail destination with a mix of national and independent retailers including H&M, JD, Pandora, Bert & Gerts and DJ Collectables
- Access to substantial annual footfall and a catchment population of 295,000
- Parking facilities for 950 cars
- Regular on site events
- Access to centre marketing and social media
- Lease: New lease available
- Rent: £65,000 per annum exclusive of VAT
- Service Charge: £19,317
- Buildings insurance: £383
- Rateable Value (2023): £34,250

## **Accommodation**

| Floor              | m²     | ft²   |
|--------------------|--------|-------|
| Ground floor sales | 85.56  | 921   |
| Basement           | 64.47  | 694   |
| First Floor        | 146.32 | 1,575 |