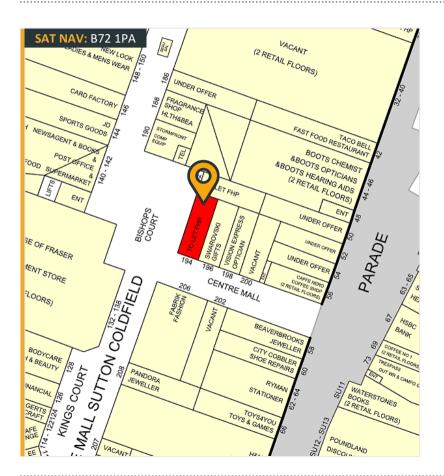

## Unit 194 Gracechurch Shopping Centre | Sutton Coldfield | B72 1PA Shop To Let: 85.56m<sup>2</sup> (921ft<sup>2</sup>)