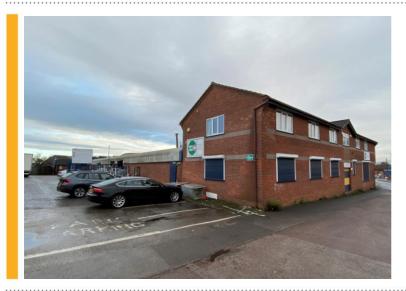

## NEW TO THE MARKET - INDUSTRIAL/ WAREHOUSE UNIT IN DERBY

FHP Property Consultants are pleased to bring to market Unit 9 Prime Industrial Park, Shaftsbury Street, Derby. Prime Industrial Park is situated fronting Shaftsbury Street on the A514 Osmaston Road, a main arterial road connecting the inner and outer ring road.

The property comprises industrial/warehouse space and incorporates a roller shutter loading door. The accommodation extends to 8,560ft<sup>2</sup> and is available to let on new lease terms.

Darran Severn of FHP Property Consultants comments: