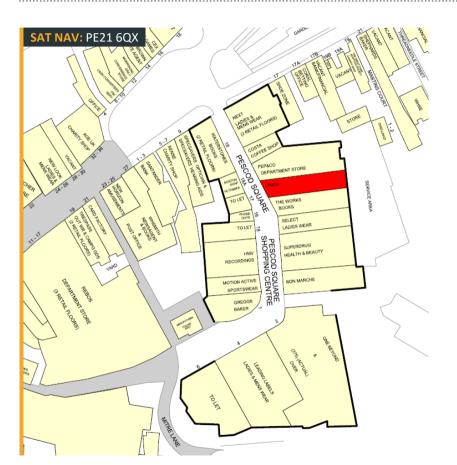

### Unit 4 Pescod Square Shopping Centre | Boston | PE21 6QX Shop To Let: 267.37m<sup>2</sup> (2,878ft<sup>2</sup>)