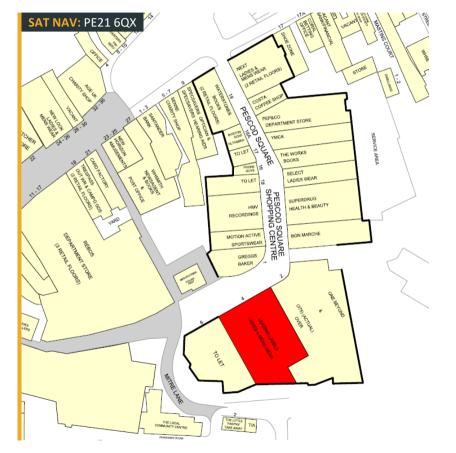

#### Unit 9 Pescod Square Shopping Centre | Boston | PE21 6QX Shop To Let: 742.10m<sup>2</sup> (7,988ft<sup>2</sup>)