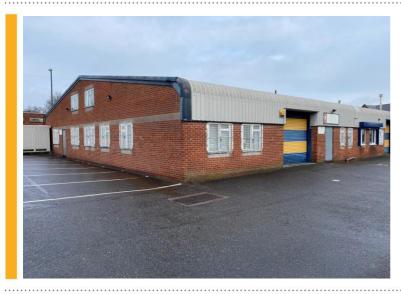

## GOOD QUALITY INDUSTRIAL/ WAREHOUSE SPACE AND OFFICES AVAILABLE TO LEASE

FHP Property Consultants are pleased to have been instructed to market Unit 7 Prime Industrial Park, Shaftsbury Street, Derby, DE23 8YB.

Prime Industrial Park is situated fronting Shaftsbury Street on the A514 Osmaston Road, a main arterial road which connects the inner and outer ring roads in Derby. The property comprises industrial/warehouse accommodation and incorporates a roller shutter loading door accessed from a courtyard. Along the side elevation of the unit are 2 storey offices ideal for administration, light assembly or packing. The accommodation totals 359.26m<sup>2</sup> (3,867ft<sup>2</sup>).