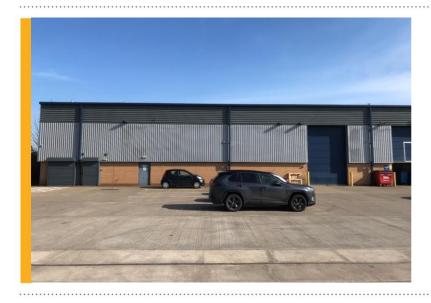

## **WAREHOUSE** / **INDUSTRIAL UNIT** AT J26, M1 – **AVAILABLE TO LET**

Junction 26 of the M1 motorway has always been a hot spot for enquiries, estates around this area with access to the region's main distribution network have always been favoured, and it's great therefore that we have a new instruction to bring on just under 9,000ft<sup>2</sup> of space on Blenheim Park, within minutes of the motorway.

To be marketed by Tim Gilbertson and Chris Proctor, a new lease is available on the building which offers really good quality space at just under 9,000ft<sup>2</sup> which will be refurbished in the next few weeks with the imminent departure of the current occupier.

With the benefit of extensive allocated parking, the building offers simple straightforward production or storage space, and it's hoped interest will be generated quickly in a market that still remains very short of stock.