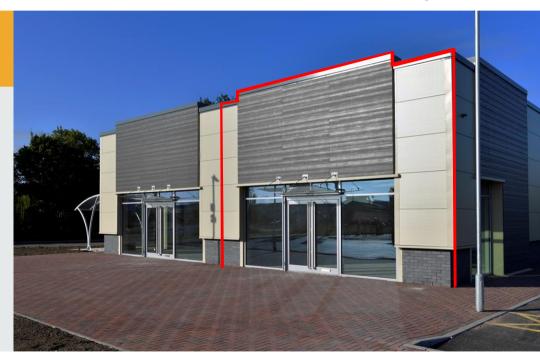

Shop To Let: 111.48m<sup>2</sup> (1,200ft<sup>2</sup>)

# **Accommodation**

The property provides the following approximate areas:-

| Floor  | m²     | ft²   |
|--------|--------|-------|
| Unit 5 | 111.48 | 1,200 |

Unit 5 Vesuvius | Vesuvius Way | Sandy Lane | Worksop | S80 3HA Shop To Let: 111.48m<sup>2</sup> (1,200ft<sup>2</sup>)