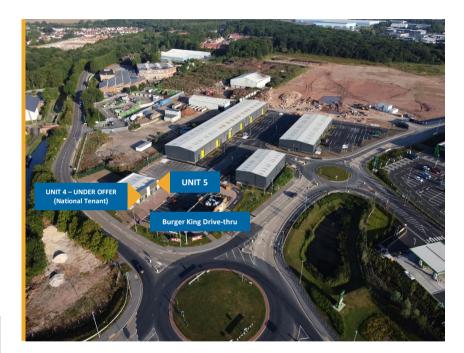

# **The Site**

Vesuvius offers full serviced retail units with excellent amenities on site, including a new Asda and Asda petrol filling station.

Anchored by Burger King, the site has a well designed public realm and landscaping. There is a shared surface car park and 24 hour access throughout the site.