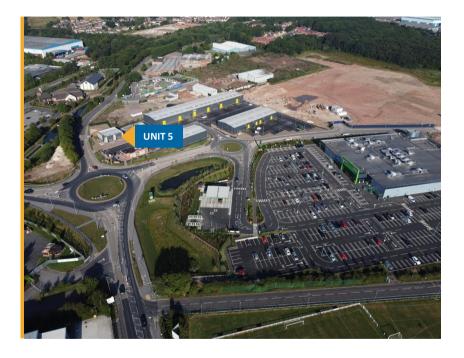

# **The Site**

Vesuvius offers full serviced retail units with excellent amenities on site, including a new Asda and Asda petrol filling station.

Anchored by Burger King, the site has a well designed public realm and landscaping. There is a shared surface car park and 24 hour access throughout the site.