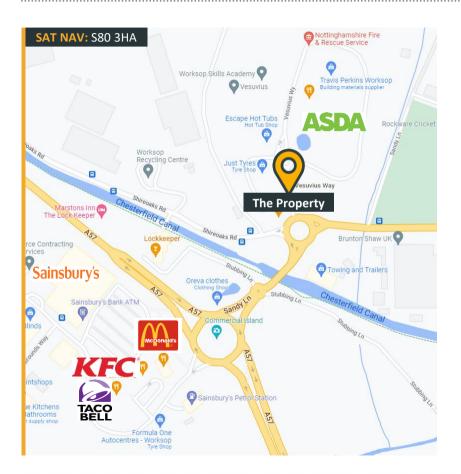

## Location

The site is located on the A57 with easy access to the centre of Worksop. Excellent connections to the rest of the region and the UK are provided by fast access to the M1 (8 miles) and the A1 (6 miles).