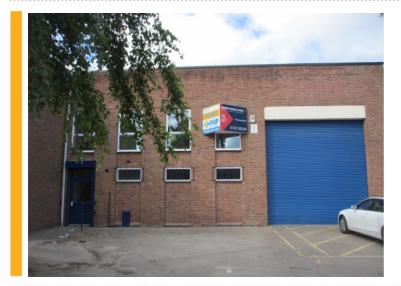

Darran Severn of FHP Property Consultants is delighted to announce on behalf of private clients the letting of Unit G4 Cranmer Road, West Meadows Industrial Estate, Derby to Widezone International Limited.

West Meadows Industrial Estate is conveniently located off Pentagon Island, at the intersection of the A52 and the A61 Sir Frank Whittle Road. The property comprises clear span industrial/warehouse space with a two storey office section at the front and benefitted from a recent landlord's refurbishment.