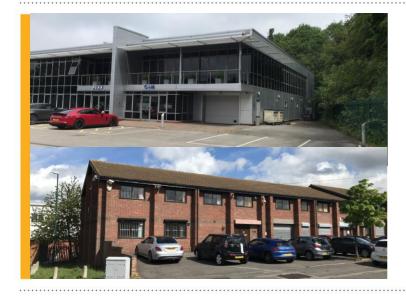

## TWO HYBRID STYLE **UNITS LET IN NOTTINGHAM**

Chris Proctor of FHP Property Consultants has recently completed the lettings of E1 & E2 Southglade Business Park to FES FM Limited and Unit 2 Coppice House, Carlton to Aventus Group Limited.

Both properties are hybrid style units comprising of ground floor storage and first floor offices totalling 3,857ft2 and 7,014ft<sup>2</sup> respectively.

Chris Proctor of FHP Property Consultants, who concluded the lettings, commented:-