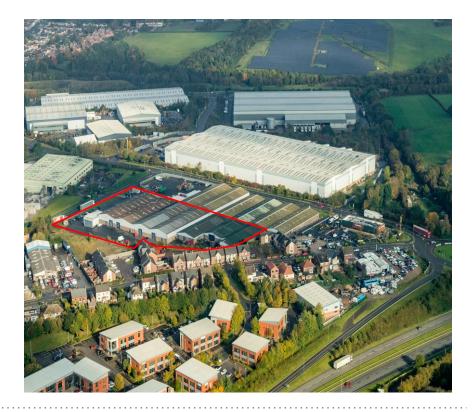

#### Letting of a 72,000ft<sup>2</sup> Speculatively Built Warehouse/ Industrial Unit at CW72 on Castlewood Business Park.

| Client:              | Clowes Developments                                                                                                                                                                               |
|----------------------|---------------------------------------------------------------------------------------------------------------------------------------------------------------------------------------------------|
| Type of Transaction: | Letting                                                                                                                                                                                           |
| Size:                | 72,000ft <sup>2</sup>                                                                                                                                                                             |
| Details:             | Speculatively constructed<br>building, let during<br>construction to augment<br>this prime estate where<br>over 1,500,000ft <sup>2</sup> has<br>already been developed<br>and either let or sold. |