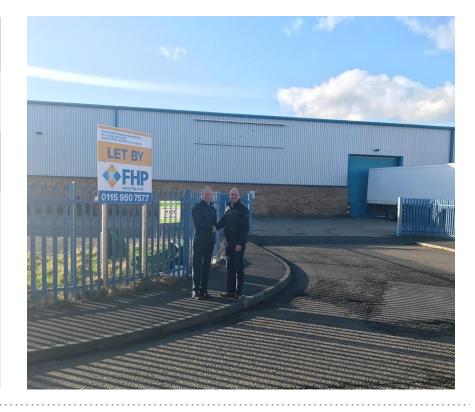

# Letting of Excellent Warehouse/Production Unit in Heanor, Derbyshire.

| Client:              | Former Owner Occupier                                                                                                                                                                                                                                                     |
|----------------------|---------------------------------------------------------------------------------------------------------------------------------------------------------------------------------------------------------------------------------------------------------------------------|
| Type of Transaction: | Letting                                                                                                                                                                                                                                                                   |
| Size:                | 16,000ft <sup>2</sup>                                                                                                                                                                                                                                                     |
| Details:             | Quick letting on strong<br>terms, setting a new<br>rental value for the region,<br>of good quality space in<br>Heanor, Derbyshire. Again,<br>having to disappoint three<br>or four parties who<br>wanted the building<br>showing once more the<br>strength of the market. |