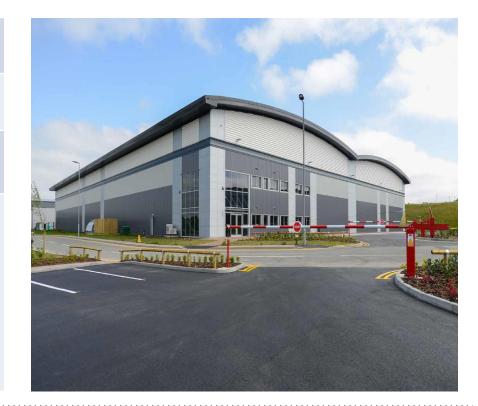

#### Letting of a 72,000ft<sup>2</sup> Speculatively Built Warehouse/ Industrial Unit at CW72 on Castlewood Business Park.

| Client:              | Clowes Developments                                                                                                                                                                               |
|----------------------|---------------------------------------------------------------------------------------------------------------------------------------------------------------------------------------------------|
| Type of Transaction: | Letting                                                                                                                                                                                           |
| Size:                | 72,000ft <sup>2</sup>                                                                                                                                                                             |
| Details:             | Speculatively constructed<br>building, let during<br>construction to augment<br>this prime estate where<br>over 1,500,000ft <sup>2</sup> has<br>already been developed<br>and either let or sold. |

# Off-Market Investment Sale of New Build Warehouse at Castlewood Business Park, J28 M1.

| Client:              | Clowes Developments                                                                                                                                                     |
|----------------------|-------------------------------------------------------------------------------------------------------------------------------------------------------------------------|
| Type of Transaction: | Investment Sale                                                                                                                                                         |
| Size:                | 72,000ft <sup>2</sup>                                                                                                                                                   |
| Details:             | Simultaneous to the<br>letting in January, the<br>investment sale was<br>completed on this<br>building with the sale<br>executed upon practical<br>completion in April. |