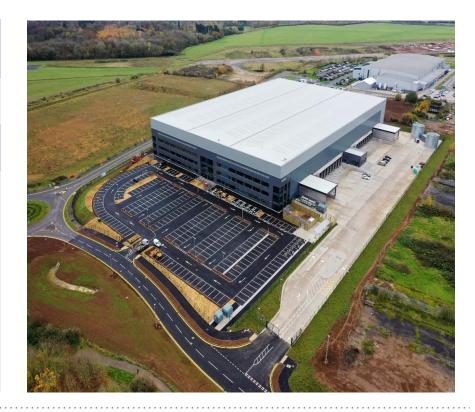

# Letting of 200,000ft<sup>2</sup> New Build Distribution Hub at Harrier Park, J26/J27 M1.

| Client:              | Rolls-Royce/<br>Muse Developments                                                                                                                                                                          |
|----------------------|------------------------------------------------------------------------------------------------------------------------------------------------------------------------------------------------------------|
| Type of Transaction: | Letting                                                                                                                                                                                                    |
| Size:                | 200,000ft <sup>2</sup>                                                                                                                                                                                     |
| Details:             | Leasehold Design and<br>Build deal to RM<br>Educational Supplies,<br>providing them with a<br>new distribution hub at<br>Harrier Park one of the<br>region's prime distribution<br>/manufacturing centres. |