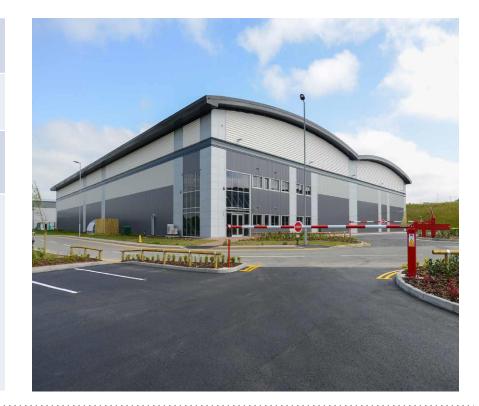

#### Letting of a 72,000ft<sup>2</sup> Speculatively Built Warehouse/ Industrial Unit at CW72 on Castlewood Business Park.

| Client:              | Clowes Developments                                                                                                                                                                               |
|----------------------|---------------------------------------------------------------------------------------------------------------------------------------------------------------------------------------------------|
| Type of Transaction: | Letting                                                                                                                                                                                           |
| Size:                | 72,000ft <sup>2</sup>                                                                                                                                                                             |
| Details:             | Speculatively constructed<br>building, let during<br>construction to augment<br>this prime estate where<br>over 1,500,000ft <sup>2</sup> has<br>already been developed<br>and either let or sold. |

# Off-Market Investment Sale of New Build Warehouse at Castlewood Business Park, J28 M1.

| Client:              | Clowes Developments                                                                                                                                                     |
|----------------------|-------------------------------------------------------------------------------------------------------------------------------------------------------------------------|
| Type of Transaction: | Investment Sale                                                                                                                                                         |
| Size:                | 72,000ft <sup>2</sup>                                                                                                                                                   |
| Details:             | Simultaneous to the<br>letting in January, the<br>investment sale was<br>completed on this<br>building with the sale<br>executed upon practical<br>completion in April. |