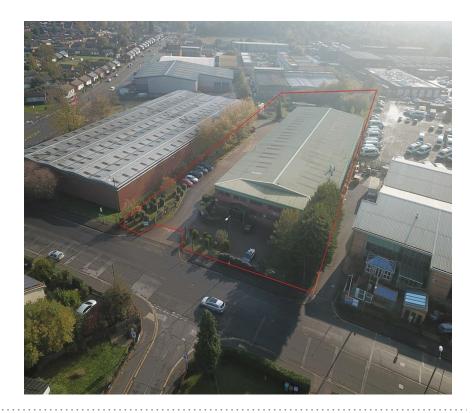

#### Letting of Extensive Mid-Range Space at Berristow Lane, South Normanton, Derbyshire, J28 M1.

| Client:              | Derbyshire Property<br>Company                                                                                                                                                                                                                                         |
|----------------------|------------------------------------------------------------------------------------------------------------------------------------------------------------------------------------------------------------------------------------------------------------------------|
| Type of Transaction: | Off-Market Letting                                                                                                                                                                                                                                                     |
| Size:                | 78,000ft <sup>2</sup>                                                                                                                                                                                                                                                  |
| Details:             | Market knowledge secured<br>the occupier without any<br>marketing costs being<br>required. As a result, the<br>new occupier took<br>possession of the building<br>the day after the existing<br>tenant moved out to ensure<br>continuity of income for our<br>clients. |