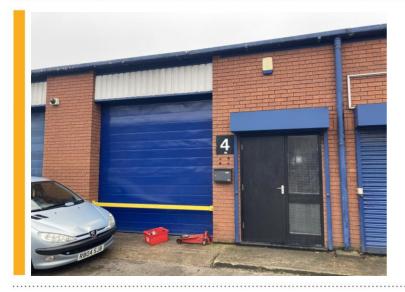

Amber Business Centre is a popular and well-established distribution and manufacturing estate located in Riddings, Derbyshire. The property comprises 611ft<sup>2</sup> of clear span warehouse accommodation with generous parking and loading area within a secure and managed site.