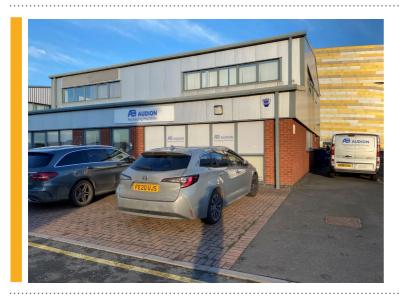

## FHP LET HYBRID UNIT **ON PRIDE PARK**

Estée Coulthard-Boardman of FHP Property Consultants is delighted to announce the letting of Unit 18 Victoria Way, Pride Park, Derby to BALLOONBX LIMITED.

The property comprises a semi-detached two-storey hybrid unit, providing a combination of industrial/warehouse and office accommodation. The unit is situated on Derby's premier business address, Pride Park, offering excellent accessibility to junction 24 of the M1 motorway and the East Midlands Airport via the A50.