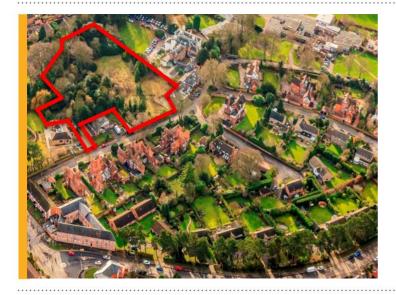

## FHP SELL RUDDINGTON SITE TO CHURCHILL RETIREMENT LIVING

David Hargreaves of FHP Property Consultants has confirmed the sale of a 2.2 acre site in the much sought after Manor Park residential area of Nottingham to Retirement Living specialists - Churchill Retirement Living.

Hargreaves who acted for the local charity that owned the land said: "This is a stunning site in the middle of Manor Park, Ruddington with excellent facilities close by. With numerous mature trees in the grounds, the consented scheme comprises 43 apartments in an established and sought-after location and will be a stunning development when complete."