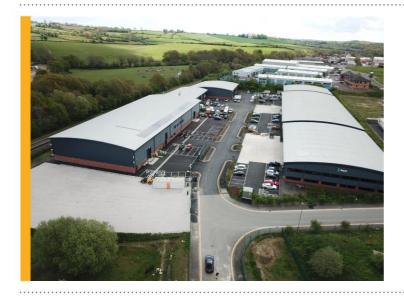

## **RAILWAY VIEW BUSINESS PARK REACHES FULL OCCUPANCY**

Railway View Business Park, Clay Cross, Chesterfield has been developed by Marroe Developments and Roe Developments with over 100,000ft<sup>2</sup> completed and now fully sold and let. The site includes nine occupiers from a range of different backgrounds including both national and local occupiers on the estate.