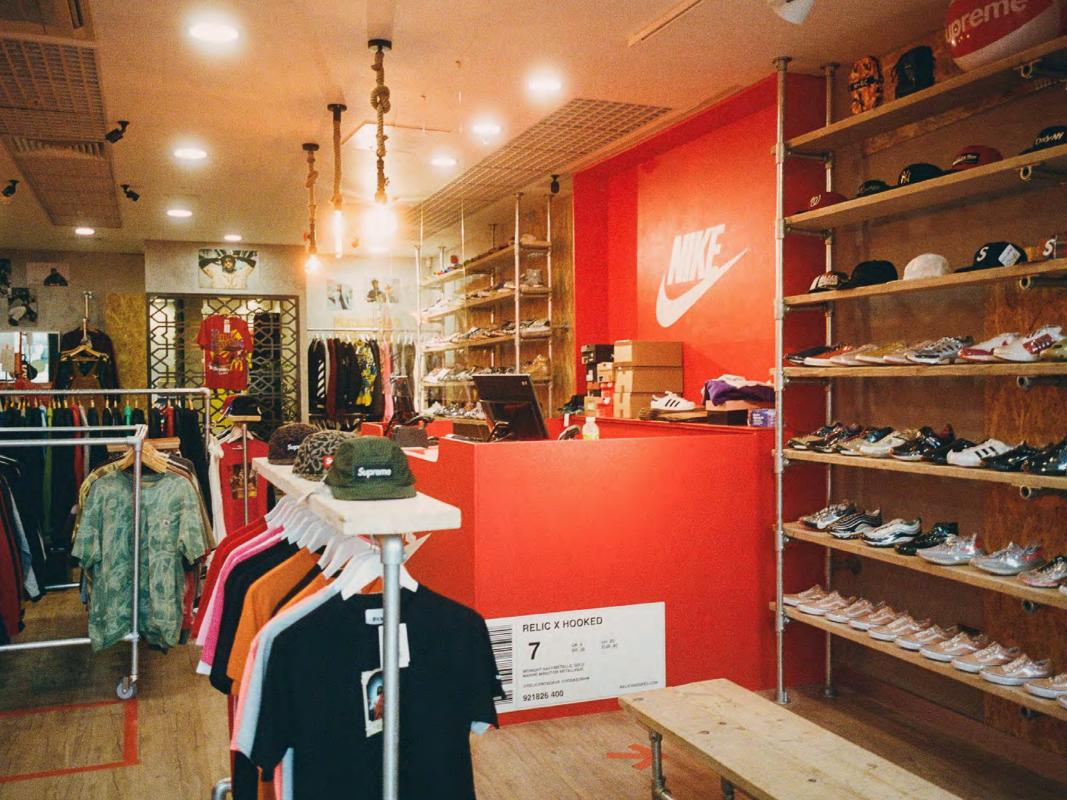

The first collaborative store launched in Septemeber 2019. Demand was high, so Relic x Hooked has since moved to a larger premises within the Victoria Centre in Nottingham.

The current store has a well established customer base, mostly comprising of the student demograohic. The current store has an edgy industrial aesthetic, with the use of scaffold rails, boards, chipboard and cement-look walls, as well as stand out points such as a larger than life Nike shoe box tillpoint and ex-Heathrow Airport terminal lightbox.