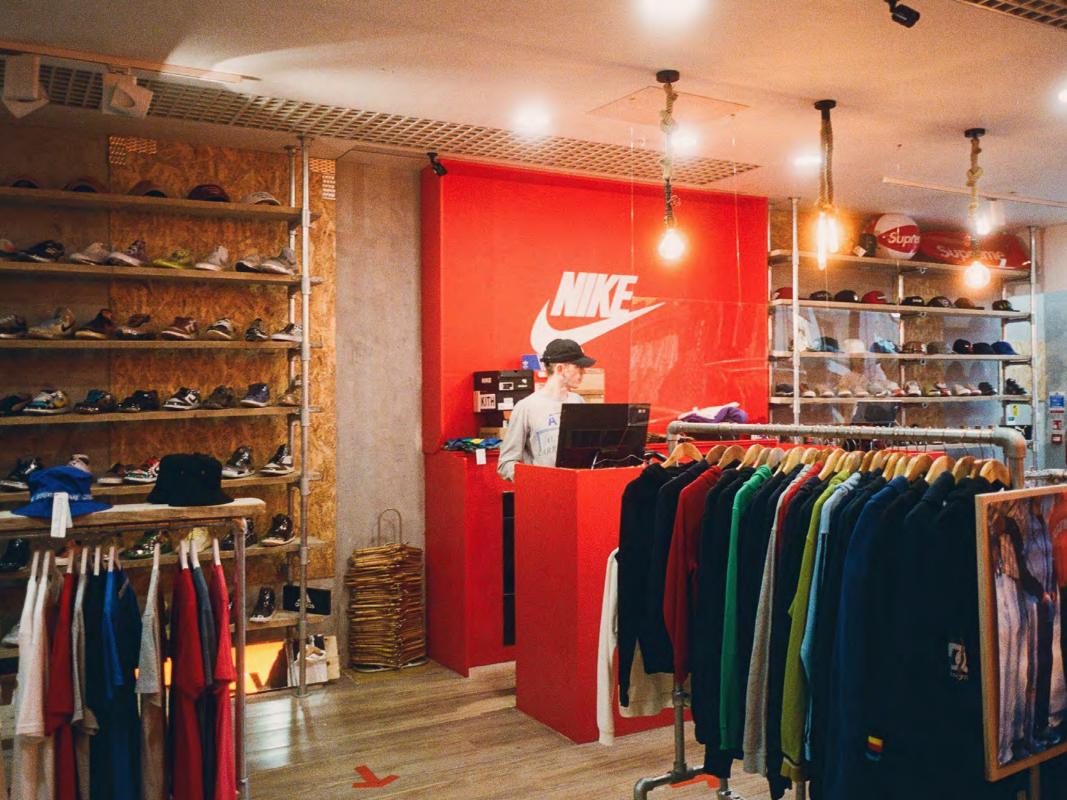

The first collaborative store launched in Septemeber 2019. Demand was high, so Relic x Hooked has since moved to a larger premises within the Victoria Centre in Nottingham.

The current store has a well established customer base, mostly comprising of the student demograohic. The current store has an edgy industrial aesthetic, with the use of scaffold rails, boards, chipboard and cement-look walls, as well as stand out points such as a larger than life Nike shoe box tillpoint and ex-Heathrow Airport terminal lightbox.