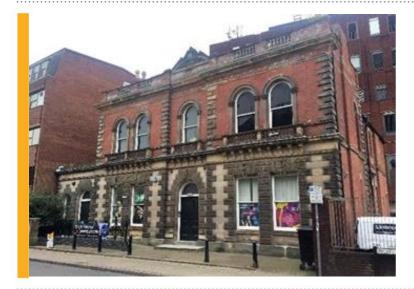

## ECC: <th

ress release 202

DETACHED OFFICE BUILDING IN DERBY CITY CENTRE – MAY SUIT ALTERNATIVE USES

FHP Property Consultants are delighted to bring to the market 2 Becket Street, Derby. 2 Becket Street is a two-storey selfcontained office premises situated within Derby City Centre. Becket Street adjoins the Wardwick to the north, one of Derby's primary leisure pitches, and Macklin Street to the south, providing access to a mixture of residential and secondary retail.

The property comprises of an attractive Grade II listed building. The accommodation hosts a mixture of cellular and open plan offices with the benefit of good-sized rooms with high ceilings and large windows. There are kitchen and W/C facilities, and disabled access to the ground floor.

Providing 3,541ft<sup>2</sup> of space over two floors, the property may suit a variety of uses, such as office or studio space, a café or labs. It is also immediately available to let on new lease terms.