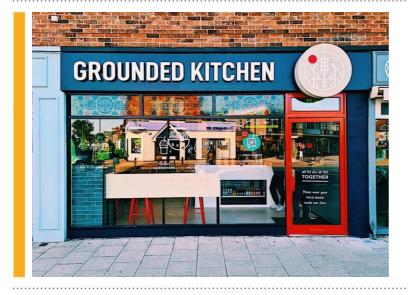

## **GROUNDED** KITCHEN OPEN IN **WEST BRIDGFORD**

Grounded Kitchen, the popular and growing regional franchise specialising in Korean inspired Nourish Bowls has opened the doors in West Bridgford, Nottingham following a letting completed by FHP Property Consultants.

The letting of 21 Tudor Square completed at the end of 2020 and following a comprehensive fit out by the tenants the doors were opened to an excited queue of people on June 2nd.

FHP were brought in by the private landlord following the closure of the Age UK charity retail shop during the pandemic. FHP provided strategic advice and were able to agree terms to surrender the lease and attract significant off market interest in the property to simultaneously complete the new letting.