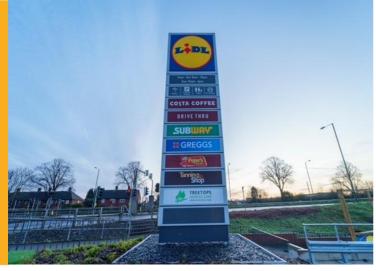

Hargreaves said: "The retail scheme is next to the new Lidl and comprises a parade of 6 shops and a Drive Thru Costa Coffee. The 6 shops of 1,250 sq ft are let to the likes of Greggs, Subway, Mother Hubbard's, Treetops and Tanning Shop at rents of £26,000 -£30,000 per annum with Costa paying £74,500 per annum.