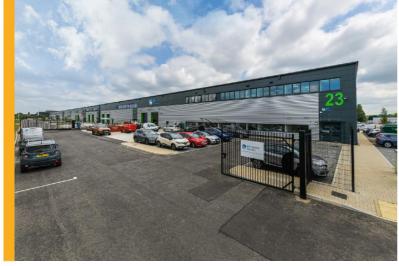

## STRING OF DEALS AT NOTTINGHAM'S TRENT GATEWAY SCHEME

10 Nottingham Road | Derby | DE1 3QT

.....

Acting on behalf of Northwood Urban Logistics, joint agents FHP and JLL are delighted to announce a string of new lettings at the Trent Gateway industrial and warehousing scheme in the Beeston area of Nottingham. The scheme was developed in 2020 by Chancerygate to provide 18 brand new high specification industrial and warehouse units available with options ranging from 2,500 to 30,000 sq ft.

Recent lettings have been concluded with the letting of Unit 23 to BW Flexible Systems who have taken a 20,620 sq ft unit and Unit 27 and Unit 29 to RSK Group and Europa Disc respectively, with just 8 units left on the scheme.