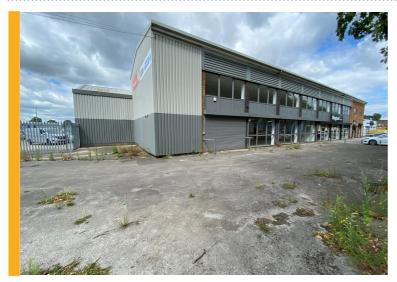

.....

On behalf of private clients, FHP Property Consultants are pleased to bring to market Unit 11 Dunstall Park Road, Ascot Drive, Derby on a leasehold basis.

The property occupies a prominent position on the corner of Dunstall Park Road and Ascot Drive. Ascot Drive is a very popular location for trade counter, production and warehouse operators and occupiers within the immediate vicinity include Magnet, Jewson, Go Outdoors, Screwfix, B&M, Howdens and Dunelm.

The property comprises a trade counter/warehouse unit with a fully glazed trade counter reception/showroom. There are first floor offices which are accessed separately providing further storage/showroom accommodation. There is customer parking to the front and securely fenced loading to the rear. The accommodation totals 1,331.36m<sup>2</sup> (14,331ft<sup>2</sup>) and is available to let on new lease terms at a rent of £80,000 per annum.