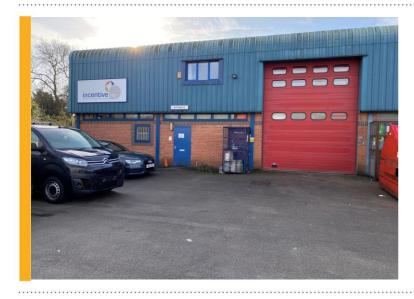

2B Aspen Business Park comprises an end terrace industrial/warehouse unit which has been extensively fitted out as good quality office space with ancillary storage. The property has excellent access to the A52 dual carriageway on the east side of Derby and therefore has good access to the M1 motorway.

The property has been let to Mercian Utilities who have taken a new 5 year lease.

Darran Severn of FHP Property Consultants commented:

"This is another example of how fast paced the industrial/warehouse sector is at present. We placed the property on the market and were able to agree Heads of Terms within a matter of weeks. This is a slightly unusual warehouse unit being comprehensively fitted as offices, but this hasn't proved to be an issue.