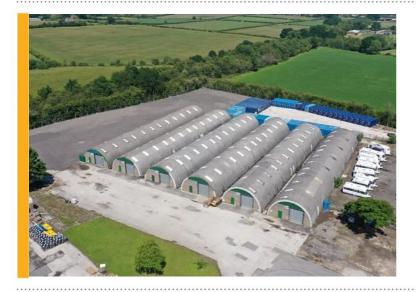

## **FHP AGREE DEAL WITH HARTS** TRADING TO TAKE **SPACE AT WEST** HALLAM INDUSTRIAL **ESTATE**

FHP Property Consultants are delighted to confirm the letting of Romney 70, West Hallam Industrial Estate, Ilkeston. West Hallam Industrial Estate is a popular industrial estate currently comprising 106 buildings set in 118 acres and is conveniently situated within close proximity to Junction 25 of the M1 accessible via the A52.

Romney 70 provides a total of 6,851ft<sup>2</sup> and has been let to Harts Trading for a term of 3 years.

Dan Mooney of FHP Property Consultants commented:

"This is a great result for all parties involved. The unit offers economical warehouse space ideal for storage use. Harts Trading Ltd is a growing furniture business looking to expand their business operations, so I am pleased to see this deal complete. Activity in this area continues to grow, with many lettings being agreed in recent months and plans to redevelop a number of units in the coming months.