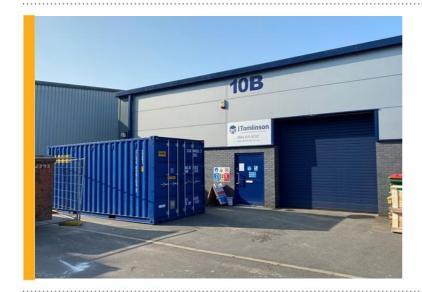

## **RARE OPPORTUNITY TO PURCHASE MODERN INDUSTRIAL /WAREHOUSE UNIT IN DERBY CLOSE TO PENTAGON ISLAND**

A rare opportunity has presented itself in the industrial/warehouse market, where supply is considerably low especially throughout the East Midlands, while demand is ever-so strong. FHP Property Consultants are delighted to be marketing a freehold unit at Sawley Park which is situated on a securely fenced and gated estate just off Nottingham Road in Derby.

The premises comprises an end of terrace unit providing clear span accommodation measuring 1,291ft2, with roller shutter door access and parking to the front. This is in a highly sought-after estate that provides immediate access to the A52 Brian Clough Way and links to the A38 and M1 Motorway. We are seeking offers from any potential buyer at a competitive price of £185,000.