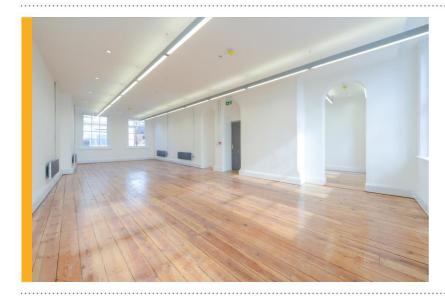

## **STUNNING** REFURBISHED PERIOD OFFICES **AVAILABLE AT 11 ST PETER'S GATE**

The fantastic refurbishment of 11 St Peter's Gate offices in the heart of Nottingham has now been completed and is ready for immediate occupation.

The building now offers high quality space situated over three floors that can be let individually on floorplates of circa 800 sq. ft or combined, to provide a larger office of circa 2,400 sq ft. The refurbishment includes open plan spaces benefitting from traditional exposed floor finishes, drop down LED lighting, brand new kitchen and W.C facilities - with the upper floors taking advantage of a stunning views of both St Peter's Church and Nottingham's Council House.