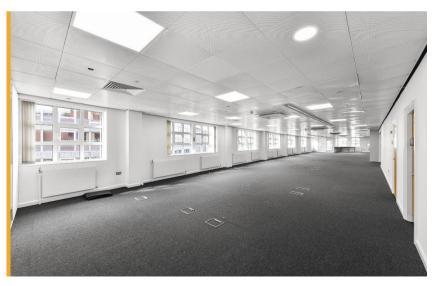

# **Description**

The Atrium comprises a multi-occupied office building set off a full-height glazed atrium area. Arranged on the fourth floor, the suite has been recently refurbished to a high standard incorporating the following features:

- Suspended ceilings with inset LED lighting
- Raised floors with floor boxes and power
- 3 pipe heating ventilation and cooling sets
- New carpet and vinyl floor finishes
- · Open plan kitchenette
- · Fully refurbished male & female WCs and shower
- · Lift connecting all floors and the car park