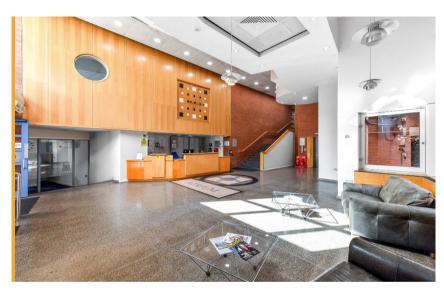

# **Description**

The Atrium comprises a multi-occupied office building set off a full-height glazed atrium area. Arranged on the fourth floor, the suite has been recently refurbished to a high standard incorporating the following features: