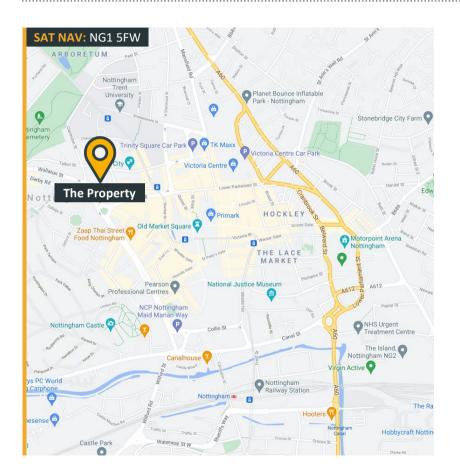

#### Location

The Atrium benefits from an excellent location on the northern edge of Nottingham's City Centre. The property is situated on Wollaton Street, on the edge of the Business District.

Only a few minutes from Nottingham Market Square, the property is close to the city's prime retail areas with a wealth of bars, restaurants, retail and leisure amenities and complementary facilities on the doorstep. The location provides great connectivity with bus routes and the NET tram terminus within a 3 minute walk of the front door. Nottingham Train Station can be reached within 10 minutes.