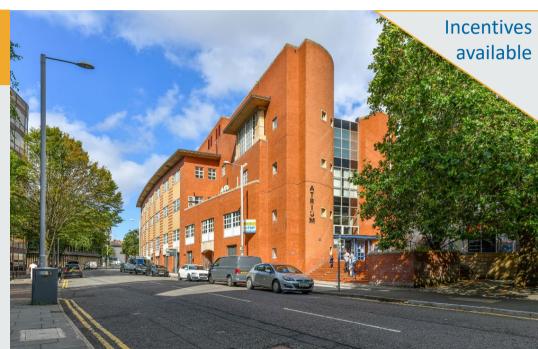

#### Location

The Atrium benefits from an excellent location on the northern edge of Nottingham's City Centre. The property is situated on Wollaton Street, on the edge of the Business District.

Only a few minutes from Nottingham Market Square, the property is close to the city's prime retail areas with a wealth of bars, restaurants, retail and leisure amenities and complementary facilities on the doorstep. The location provides great connectivity with bus routes and the NET tram terminus within a 3 minute walk of the front door. Nottingham Train Station can be reached within 10 minutes.

Suite 402 The Atrium | 20 Wollaton Street | Nottingham | NG1 5FW Office To Let: 328m² (3,535ft²)