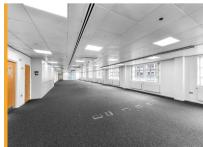

# **Description**

The Atrium comprises a multi-occupied office building set off a full-height glazed atrium area. Arranged on the fourth floor, the suite has been recently refurbished to a high standard incorporating the following features:

- Suspended ceilings with inset LED lighting
- Raised floors with floor boxes and power
- 3 pipe heating ventilation and cooling sets
- New carpet and vinyl floor finishes
- · Open plan kitchenette
- · Fully refurbished male & female WCs and shower
- · Lift connecting all floors and the car park