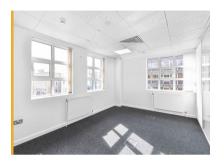

# **Description**

The Atrium comprises a multi-occupied office building set off a full-height glazed atrium area. Arranged on the fourth floor, the suite has been recently refurbished to a high standard incorporating the following features:

- Suspended ceilings with inset LED lighting
- Raised floors with floor boxes and power
- 3 pipe heating ventilation and cooling sets
- New carpet and vinyl floor finishes
- · Open plan kitchenette
- · Fully refurbished male & female WCs and shower
- · Lift connecting all floors and the car park