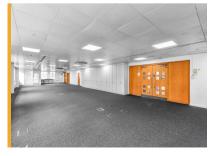

# **Description**

The Atrium comprises a multi-occupied office building set off a full-height glazed atrium area. Arranged on the fourth floor, the suite has been recently refurbished to a high standard incorporating the following features:

- Suspended ceilings with inset LED lighting
- Raised floors with floor boxes and power
- 3 pipe heating ventilation and cooling sets
- New carpet and vinyl floor finishes
- · Open plan kitchenette
- · Fully refurbished male & female WCs and shower
- · Lift connecting all floors and the car park