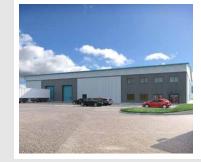

## Over £170m in the last 6 months

Forward Funding
East Midlands
Sites
SOLD
Industrial

£100m

Forward
Commitment
Teal Park,
Nottingham
SOLD
Industrial
£20m

Bridlesmith Gate, Nottingham SOLD Retail

£2.1m

Forward Funding
East Midlands
Sites
SOLD
Industrial

£40m

Stirling House, Sherwood Park, Nottingham SOLD stc Office

Quoted £2.5m

Amber
Business
Centre,
Rotherham
SOLD stc
Industrial
Quoted £1.35m

Genesis Park, Nottingham SOLD stc Industrial

Quoted **£790,000** 