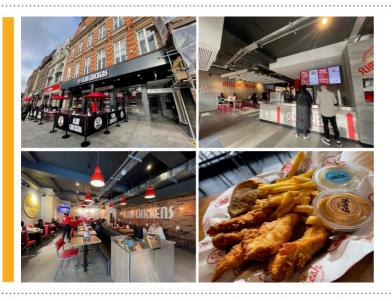

## SLIM CHICKENS NOW OPEN

Slim Chickens finally opens its doors in Nottingham. The concept originally from Arkansas, USA is serving fresh cooked to order chicken tenders, wings, burgers and more.

Slims have opened in the former MOD Pizza site on the Market Square and was let by Jack Shakespeare of FHP. MOD Pizza suffered liquidation during the initial lockdown last year and whilst it was one of their best performing sites unfortunately there were wider group issues.

Boparan Restaurants, who own Slims, have taken a new lease on the Grade II Listed property matching the original lease terms that MOD occupied the unit on. This demonstrates to investors looking to purchase High Street locations in City Centres despite the challenges we face in the market that premises in the right locations will still achieve competitive demand and strong rents.