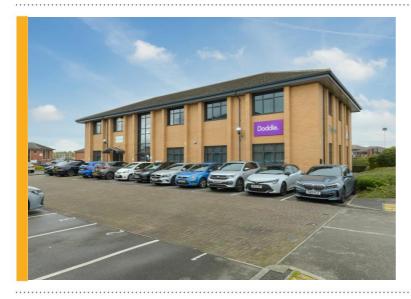

## **FULLY LET OFFICE** INVESTMENT ON **DERBY'S PREMIER** OFFICE PARK **PRODUCING AN 8% RETURN**

FHP Property Consultants are pleased to offer to market an excellent office investment situated on Pride Park, Derby. Following the recent letting of the ground floor, 1 Pride Point Drive is now fully let and comprises two tenants producing an annual income of £75,750.

The property comprises a two storey self-contained detached office building set within a well maintained shared site with 21 parking spaces. The accommodation totals 557m<sup>2</sup> (5,995ft<sup>2</sup>). Part of the ground floor has recently been let to ICP Nurseries on a 5 year lease. The remainder of the building is occupied by Exponent International who have a lease expiring in 2026.