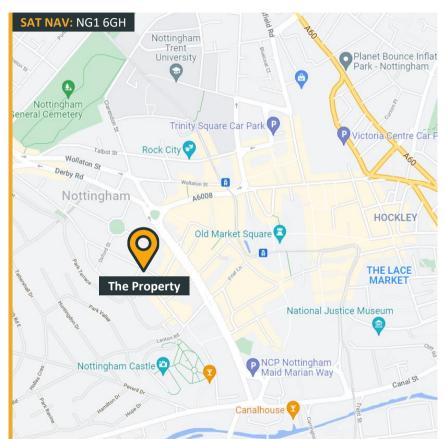

#### Location

The property is located on Park Row in the heart of Nottingham's Professional Quarter, approximately five minutes' walk from Nottingham's central retail core and the plethora of amenities offered by this central location.