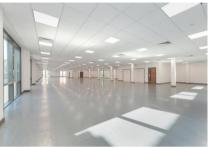

### **The Property**

The property comprises a single open plan floor plate of recently refurbished Grade A offices, providing the following specification:-

- Metal encapsulated raised floor
- Suspended ceiling with inset LED lighting
- Heating, ventilation and cooling system
- Lifts to all floors

# 605m<sup>2</sup> (6,517ft<sup>2</sup>)

- Single open plan floor plate
- Air conditioning throughout
- Recently refurbished reception and common areas
- Secure parking for six cars
- Five minutes' walk from Nottingham's retail core