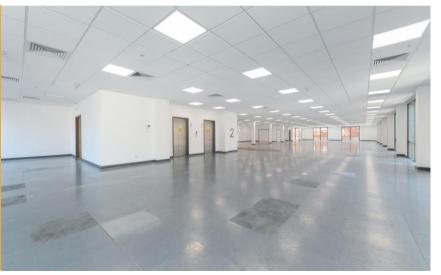

### **The Property**

The property comprises a single open plan floor plate of recently refurbished Grade A offices, providing the following specification:-

- Metal encapsulated raised floor
- Suspended ceiling with inset LED lighting
- Heating, ventilation and cooling system
- Lifts to all floors

The building benefits from a recently refurbished reception area which is concierged within business hours.

The building benefits from a secure car park with the second floor suite benefitting from six designated car parking spaces.