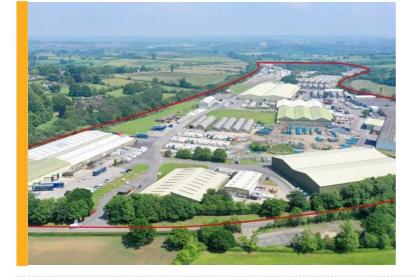

## Press release 2021

AN UPDATE ON INDUSTRIAL AND LAND AVAILABILITY AT WEST HALLAM INDUSTRIAL ESTATE, ILKESTON

Industrial land continues to let exceptionally well, and Ilkeston has notably been a hot spot in recent months.

It is fantastic to receive enquiries on a daily basis. We have witnessed growing interest for land between 0.5 acres and 1 acre from businesses looking for parking, storage or distribution space.

We are delighted to have recently completed on the letting of plot EA03 at West Hallam Industrial Estate to Hilliard Civils Engineering, which comprises 0.5 acres of hard standing securely fenced land.

In addition to this, all units under 10,000ft<sup>2</sup> at West Hallam Industrial Estate are fully let. However, I am pleased to have additional warehouses between 6,000ft<sup>2</sup> and 12,000ft<sup>2</sup> in the pipeline for Q2 2022. Further details are to be confirmed shortly.