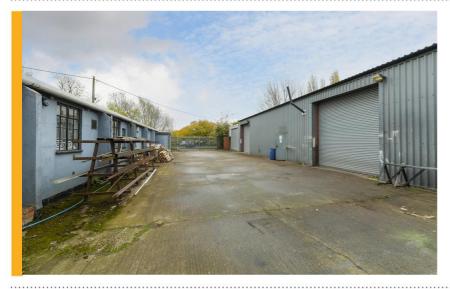

## **NEW LEASEHOLD OPPORTUNITY ON** THE OUTSKIRTS OF **LANGAR**

FHP Property Consultants are delighted to have been instructed to market Coach Gap Lane, Bingham on a leasehold basis. With the property comprising of 4 detached units and a mixture of industrial/storage and office space, it really is a unique opportunity with the potential to cater for a mix of uses.

The secure fenced and gated site and ideal location, sitting on the edge of Langar, makes it an opportunity not to miss out on. It provides easy access to both the A52 and A46 and is in close proximity to Bingham. Whilst one unit is dedicated to a mix of storage, office and canteen space, the other 3 units all obtain full height roller shutter doors, clear span space and the potential to be used for a variety of uses – subject to planning.